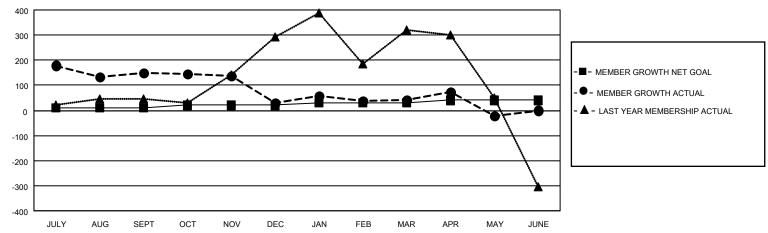

## GOALS AND ACTUAL MEMBERS CUMULATIVE

| DROPPED CLUBS: 11 |     | 59 CLUBS OF 117 ADDED 1 OR<br>MORE NEW MEMBERS | GENDER DISTRIBUTION                   |                                  |  |
|-------------------|-----|------------------------------------------------|---------------------------------------|----------------------------------|--|
|                   |     | WORL NEW WEWBERG                               | MALE<br>FEMALE                        | 1,655 (55.69%)<br>1,309 (44.04%) |  |
| DROPPED MEMBERS   |     |                                                | NON BINARY PREFER NOT TO ANSWER       | 0 (0.00%)<br>8 (0.27%)           |  |
| DECEASED          | 11  |                                                | THE EKNOT TO ANOWER                   | 0 (0.27 70)                      |  |
| CLUB CANCELLED    | 162 | CLICK HERE FOR CUMULATIVE                      | TOTAL FAMILY UNIT MEMBERS 2,157       |                                  |  |
| OTHER             | 263 | MEMBERSHIP DATA                                |                                       |                                  |  |
| TOTAL             | 436 |                                                | FAMILY MEMBERS PAYING HALF DUES 1,240 |                                  |  |
|                   |     |                                                |                                       |                                  |  |

## MONTHLY MEMBERSHIP PROGRESS REPORT

LOCATION INDIA District 321B1 Results as of: 5/31/2022

| Clubs RESULTS FOR 2021-2022 |   |    |   | Members RESULTS FOR 2021-2022 |    |     |     |
|-----------------------------|---|----|---|-------------------------------|----|-----|-----|
|                             |   |    |   |                               |    |     |     |
| JULY/AUG/SEPT               | 2 | 10 | 6 | JULY/AUG/SEPT                 | 10 | 305 | 119 |
| OCT/NOV/DEC                 | 1 | 0  | 3 | OCT/NOV/DEC                   | 10 | 56  | 162 |
| JAN/FEB/MAR                 | 1 | 0  | 2 | JAN/FEB/MAR                   | 10 | 72  | 54  |
| APR/MAY/JUNE                | 1 | 0  | 0 | APR/MAY/JUNE                  | 10 | 59  | 101 |