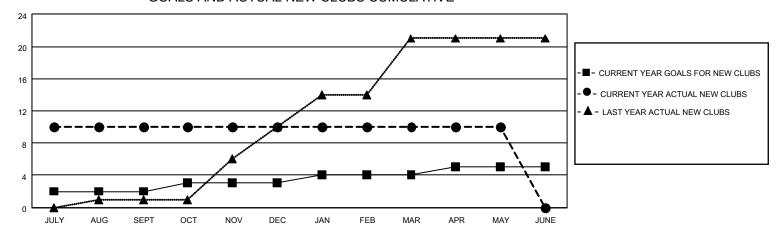

## GOALS AND ACTUAL NEW CLUBS CUMULATIVE

## MONTHLY MEMBERSHIP PROGRESS REPORT

LOCATION INDIA District 321B1 Results as of: 5/31/2022

| Clubs RESULTS FOR 2021-2022 |   |    |   | Members RESULTS FOR 2021-2022 |    |     |     |
|-----------------------------|---|----|---|-------------------------------|----|-----|-----|
|                             |   |    |   |                               |    |     |     |
| JULY/AUG/SEPT               | 2 | 10 | 6 | JULY/AUG/SEPT                 | 10 | 305 | 119 |
| OCT/NOV/DEC                 | 1 | 0  | 3 | OCT/NOV/DEC                   | 10 | 56  | 162 |
| JAN/FEB/MAR                 | 1 | 0  | 2 | JAN/FEB/MAR                   | 10 | 72  | 54  |
| APR/MAY/JUNE                | 1 | 0  | 0 | APR/MAY/JUNE                  | 10 | 59  | 101 |